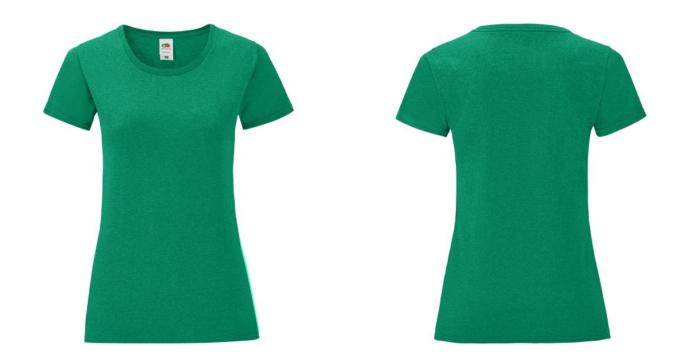

### **Basic informations**

Size: M

Color: Retro mottled green

## **Specification**

Fruit of the Loom, LADIES ICONIC 150T, women's cotton T-shirt, white. T-shirt made from 52% cotton 48% polyester. T-shirt 150gm / m2. Regular size T-shirt with modern cut, normal collar. Modern design. Branded T-shirt. Branding Type: DTG, screen printing. In pack: 72 Piece